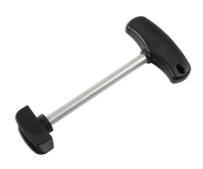

## Cam Belt Pre-Tension Tool - for VAG

Used to tension the camshaft drive belt on the 1.2 & 1.4L VAG twin cam engines from 2013, to ensure all the slack in the belt is removed prior to tightening the camshaft pulleys.