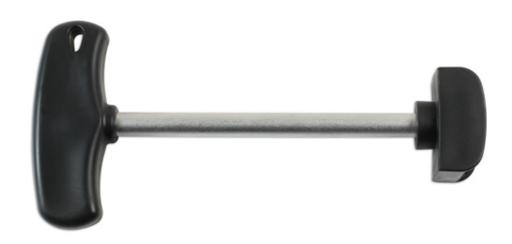

## Cam Belt Pre-Tension Tool - for VAG

Used to tension the camshaft drive belt on the 1.2 & 1.4L VAG twin cam engines from 2013, to ensure all the slack in the belt is removed prior to tightening the camshaft pulleys.