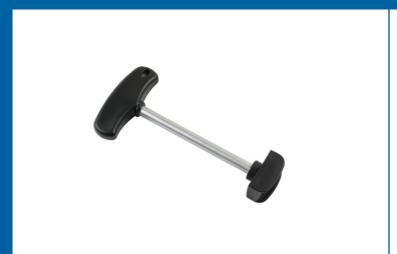

## Cam Belt Pre-Tension Tool - for VAG

Used to tension the camshaft drive belt on the 1.2 & 1.4L VAG twin cam engines from 2013, to ensure all the slack in the belt is removed prior to tightening the camshaft pulleys.